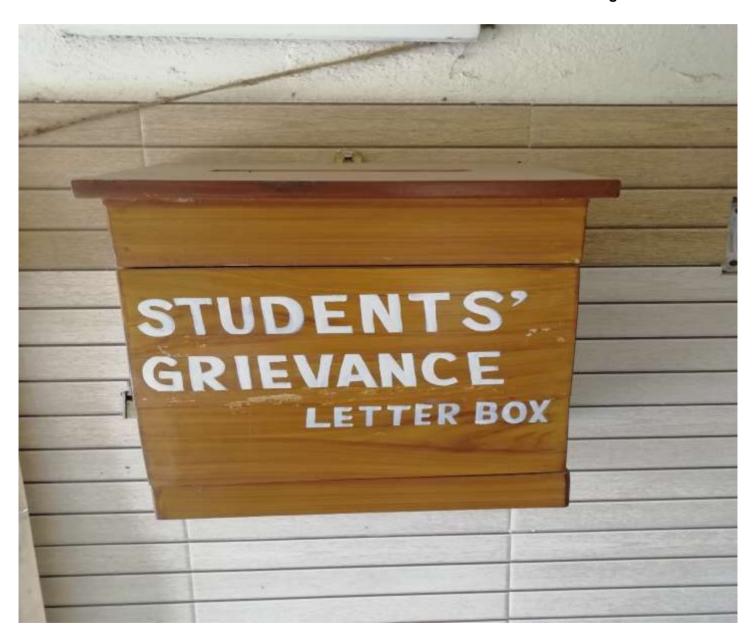

#### Introduction

The Grievance Redressal Cell is a crucial component of any organization, institution, or establishment that strives to ensure a fair and transparent system for addressing concerns and resolving issues. The Grievance Redressal Cell of Government General Degree College, Chapra serves as a platform where individuals can voice their grievances, share their concerns, and seek appropriate redressal. The primary objective of the Grievance Redressal Cell is to promote a conducive and inclusive environment by providing a structured mechanism to address grievances promptly, fairly, and impartially. It acts as a bridge between the stakeholders and the management, facilitating effective communication and problem-solving procedures. Moreover, the Grievance Redressal Cell plays a vital role in upholding the principles of justice, accountability, and fairness, ultimately contributing to the overall well-being and satisfaction of the individuals associated with the organization.

Over the years (2018-23), from addressing grievances and concerns to implementing improvements and providing a supportive environment, every session brings forth unique challenges and opportunities. These sessions serve as a platform for students, faculty, and administrative staff to collaborate and create a harmonious learning atmosphere. With each passing session, the focus remains on enhancing infrastructure, facilities, and academic resources, aiming to foster holistic development and academic excellence. Let us delve into the details of the grievances submitted in each session, highlighting the key issues, actions taken, and the collective efforts undertaken to ensure a fulfilling academic endeavor for all.